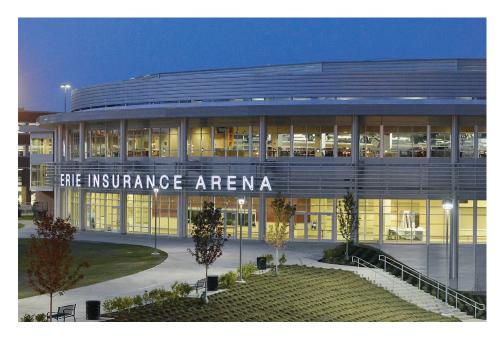

# ERIE INSURANCE ARENA (TULLIO ARENA)

ERIE, PA

Renovations and improvements to Erie Insurance Arena included the addition of arena seating and significant enlargement of circulation areas, which increased the size of the arena from 152,000 square feet to a total area of 218,000 square feet, and boosted seating capacities to 6,500 for hockey, 6,750 for basketball and nearly 9,000 for concerts.