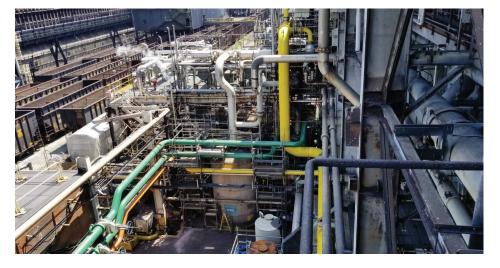

## CLAIRTON, PA

The Clairton Mill Works was damaged by a severe fire. SSM scheduled and coordinated all trades for total systemic reconstruction of the #2 AXI Compressor Building.

## **SCOPE OF WORK**

-Replace all piping feeding the operation.

- Fire Water Injection Water Natural Gas Sub Gas Domestic Water Condensate Steam River Water Oil Piping Light Oil Nitrogen Concrete Base Repairs Compressor Replacement Ventilation Exhaust and Intakes

**LF OF PIPE** 8,000

**CONTRACT VALUE** \$20,000,000

PHILADELPHIA, PA • LATROBE, PA • PITTSBURGH, PA • WILMINGTON, DE • HARRISBURG, PA