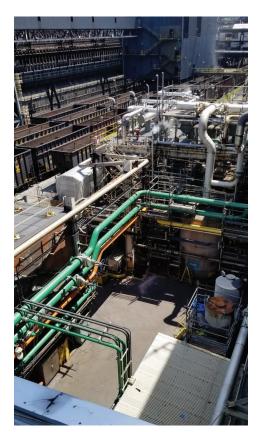

## CLAIRTON, PA

The Clairton Mill Works was damaged by a severe fire. SSM scheduled and coordinated all trades for total systemic reconstruction of the #2 AXI Compressor Building.

## **SCOPE OF WORK**

-Replace all piping feeding the operation.

- Fire Water Injection Water Natural Gas Sub Gas Domestic Water Condensate Steam River Water Oil Piping Light Oil Nitrogen Concrete Base Repairs Compressor Replacement Ventilation Exhaust and Intakes

**LF OF PIPE** 8,000

**CONTRACT VALUE** \$20,000,000

PHILADELPHIA, PA • LATROBE, PA • PITTSBURGH, PA • WILMINGTON, DE • HARRISBURG, PA