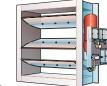

## HVAC SYSTEM COMPONENTS

RELIEF / BACKDRAFT DAMPER

TORNADO DAMPER

HELB DAMPER

CABLE TRAYS AND COVERS

ISOLATION DAMPER

FLEX CONNECTION

3401