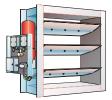

Tel:

**Grills, Registers** & Diffusers

COMPLETE HEPA & ADSORBER UNITS (To ASME N-509, 510 & AG-1)

SSM

COMPLETE FAN ASSEMBLIES (To ASME N-509, 510 &

AIRFLOW RATED 3hr FIRE DAMPER

RIES

Duct Layout and Design