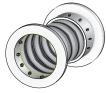

Tel:

**Grills, Registers** & Diffusers

COMPLETE HEPA & ADSORBER UNITS (To ASME N-509, 510 & AG-1)

SSM

COMPLETE FAN ASSEMBLIES (To ASME N-509, 510 &

AIRFLOW RATED 3hr FIRE DAMPER

RIES

Duct Layout and Design