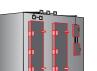

## HVAC SYSTEM COMPONENTS

RELIEF / BACKDRAFT DAMPER

TORNADO DAMPER

HELB DAMPER

CABLE TRAYS AND COVERS

ISOLATION DAMPER

FLEX CONNECTION

3401